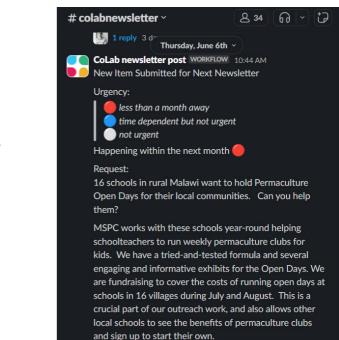

### **Scheduled - Mailing List**

Currently the CoLab newsletter is scheduled to go out once a month, at the end of each month. Submissions for the newsletter are collected from CoLab members on Slack via the "colabnewsletter" channel. The newsletter currently contains information about grassroots permaculture projects, events happening within the CoLab and in the wider permaculture world, obituaries of well known figures in permaculture, pieces on diversity and decolonization work, job opportunities, surveys being done within the CoLab, and more.